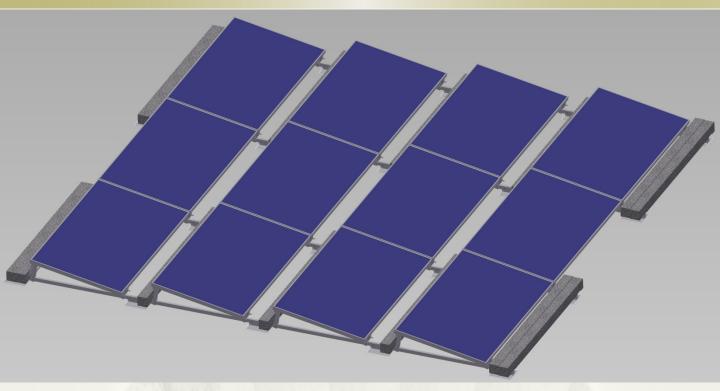

## Flat ROOF MOUNTING SYSTEM for FRAMED Solar Panel

This is a very innovative mounting system. Highly prefrabricated into almost only **one** module.

The installation is extremely labor saving and fast, so your installation cost is reduced to the minimum. No adjusting, no sawing in the field. What you need is just to trigger an cordless screwdriver!

## **Key features:**

- Extremely fast and labor saving
- Modular designed, pre-assembled
- Adaptable to rooftop unevenness≤5°, self-adjustment
- Layout flexibility, adapt to complicate rooftop
- Self-grounding, reduce grounding wire and lug

## PRODUCT SPECIFICATION:

| Design Condition           | Surface roughness: B and C            |
|----------------------------|---------------------------------------|
| Materials                  | Aluminum 6063 and stainless steel 304 |
| Tilt angles                | 10°,15°, 20°, 25°                     |
| Roof application           | PVC, TPO, BUR, SMS of low slope roof  |
| Average distributed weight | 2.3 ~ 3.2 PSF ( connected )           |
|                            | 5.7 ~ 6.5 PSF ( ballasted,90 mph )    |
| Module compatibility       | Major brands                          |
| Rooftop unevenness         | ≤5°                                   |
| Grounding                  | Self-grounding (UL 2703)              |
| Layout flexibility         | Flexible                              |
| Installation rates         | 9 pieces/2 persons/15 minutes         |
| Warranty                   | 15 years                              |