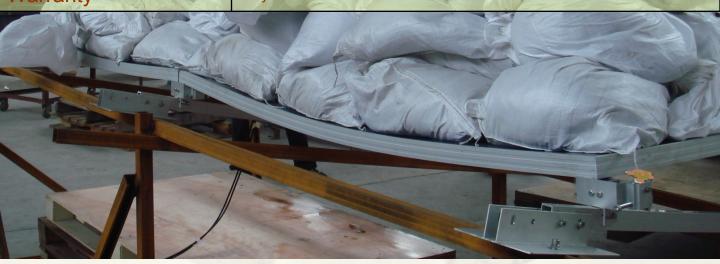

## **Key features:**

- Extremely fast and labor saving
- Modular designed, pre-assembled
- Adaptable to rooftop unevenness≤5°, self-adjustment
- Layout flexibility, adapt to complicate rooftop
- Self-grounding, reduce grounding wire and lug

## PRODUCT SPECIFICATION:

| Design Condition           | Surface roughness: B and C            |
|----------------------------|---------------------------------------|
| Materials                  | Aluminum 6063 and stainless steel 304 |
| Tilt angles                | 10°,15°, 20°, 25°                     |
| Roof application           | PVC, TPO, BUR, SMS of low slope roof  |
| Average distributed weight | 2.3 ~ 3.2 PSF ( connected )           |
|                            | 5.7 ~ 6.5 PSF ( ballasted,90 mph )    |
| Module compatibility       | Major brands                          |
| Rooftop unevenness         | ≤5°                                   |
| Grounding                  | Self-grounding (UL 2703)              |
| Layout flexibility         | Flexible                              |
| Installation rates         | 9 pieces/2 persons/15 minutes         |
| Warranty                   | 15 years                              |